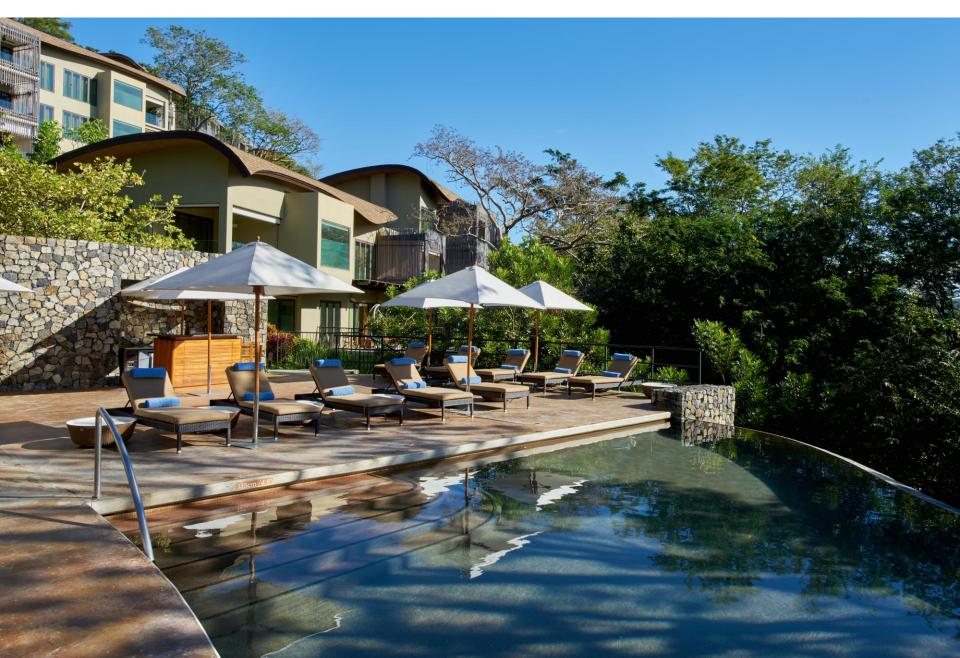

# Main

The main pool deck can be used for group receptions and dinners.

### Adult-pool, escape from the kids