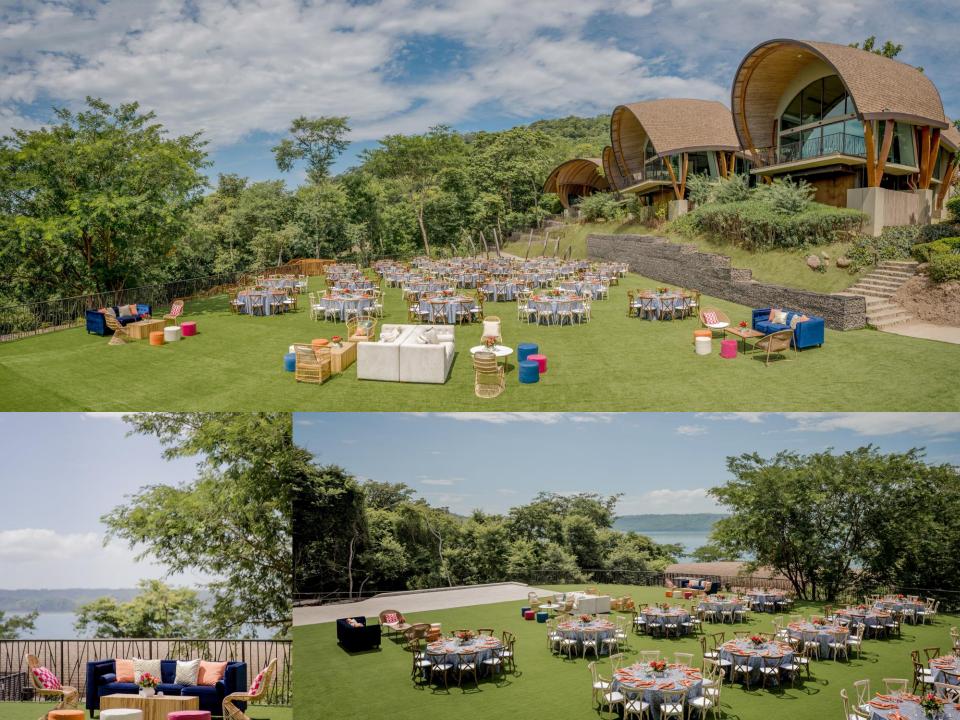

### What's New?

- Expanded Jardín event space for 300 seated
- Expanded patio with custom tent
- Vintage VW van poolside bar
- Refreshed pool decks and furnishings
- Outdoor exercise stations throughout the Peninsula
- Boat transfers to/from Andaz Beach House
- Electric Assist Bike Network (complimentary)

### MEET OUR EXPANDED JARDÍN NOW READY!!