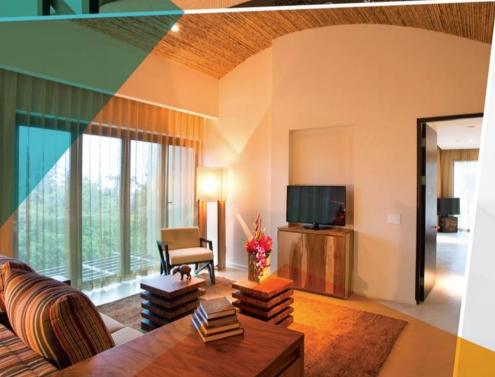

# 153 ROOMS

Every room faces the water and offers expansive views of the forest and/or bay via floor to ceiling windows. Large folding doors open to the terrace, creating a truly indoor/outdoor living space.

# 21 SUITES

Suite offer a spacious balcony with breathtaking views of Culebra Bay and the tropical dry forest

### Guestroom Amenity inclusions

- Complimentary wireless Internet (unlimited devices)
- Complimentary minibar (without alcohol)
- LATHER modern apothecary bath amenities
- Unlimited local phone calls
- Complimentary gifts- Custom Fedora Hats and Andaz Flip-Flops