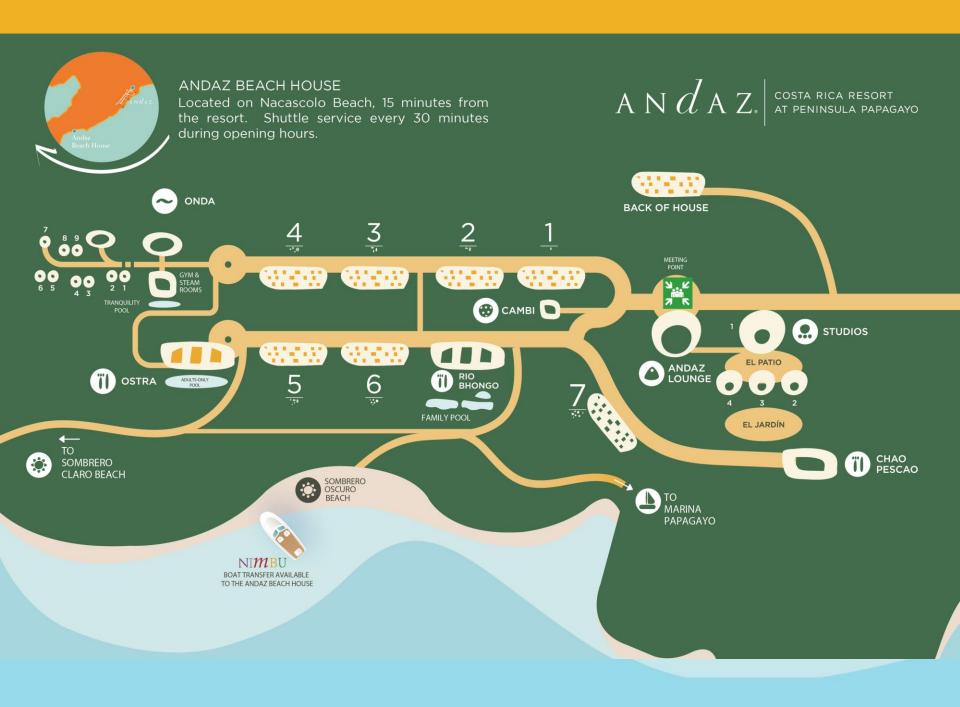

#### **10-15 MINUTES**

- Andaz Beach House
- Papagayo Explorers Club
- Arnold Palmer Signature Golf Course
- Tennis Center
- 8 restaurant options
- Witch's Rock Canopy Tour & other activities
- Marina Papagayo

## 3 beaches:

Sombrero Claro Beach Pristine as nature intended...to unwind and relax

#### Sombrero Oscuro Beach

Enjoy the complimentary non-motorized water activities and food and beverage services

#### Nacascolo Beach Our largest beach and home to Andaz Beach House

Andaz Beach House

- Available for daytime or evening functions
- Arrive by water on a catamaran
- Banquet rounds up to 300

# Andaz Beach House