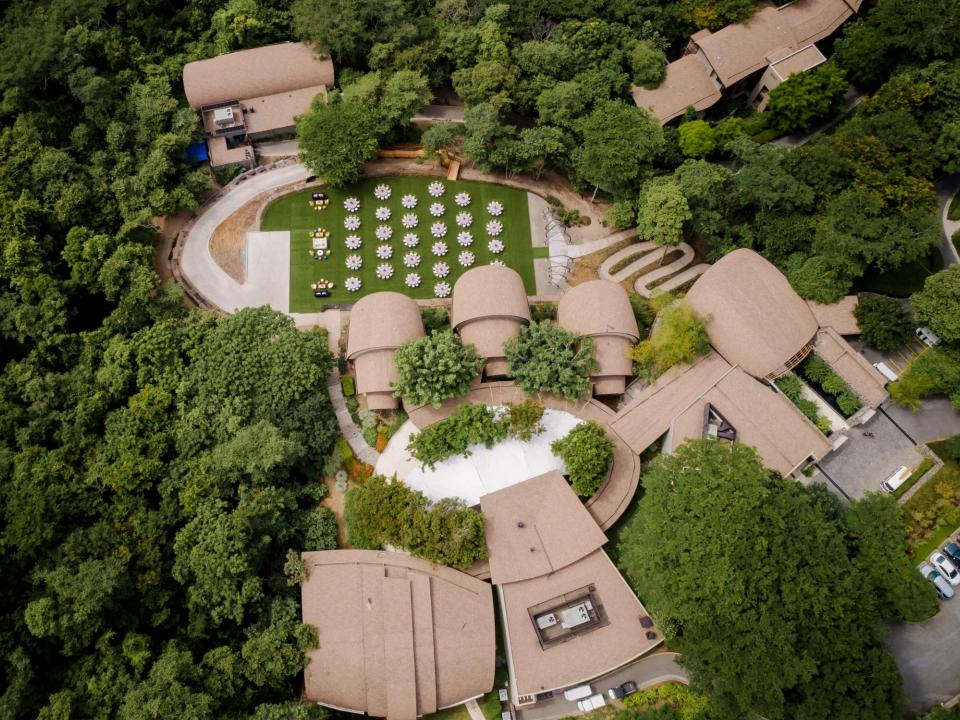

### What's New?

- Expanded Jardín event space for 300 seated
- Expanded patio with custom tent
- Vintage VW van poolside bar
- Refreshed pool decks and furnishings
- Outdoor exercise stations throughout the Peninsula
- Boat transfers to/from Andaz Beach House
- Electric Assist Bike Network (complimentary)

### MEET OUR EXPANDED JARDÍN NOW READY!!