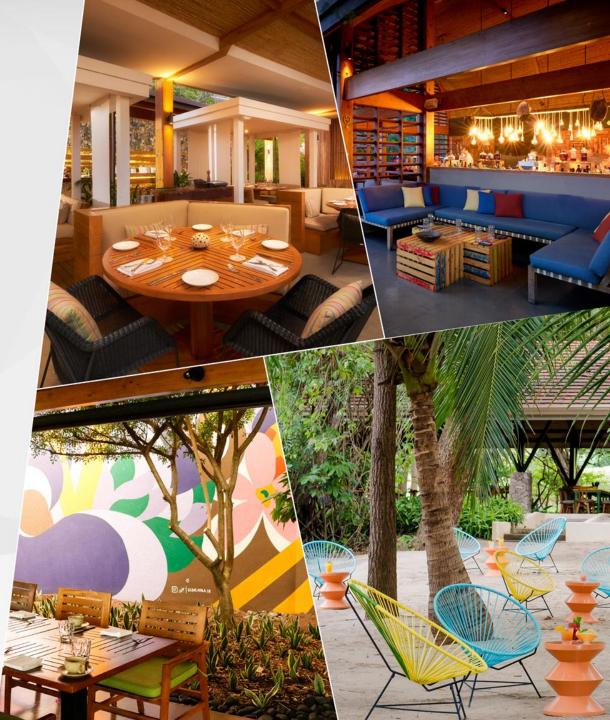

#### UNIQUE RESTAURANTS

Offering farm-to-table ingredients & locally inspired cuisine, our open kitchens allow an intimate interaction with chefs, making guests feel as though they are visiting family.