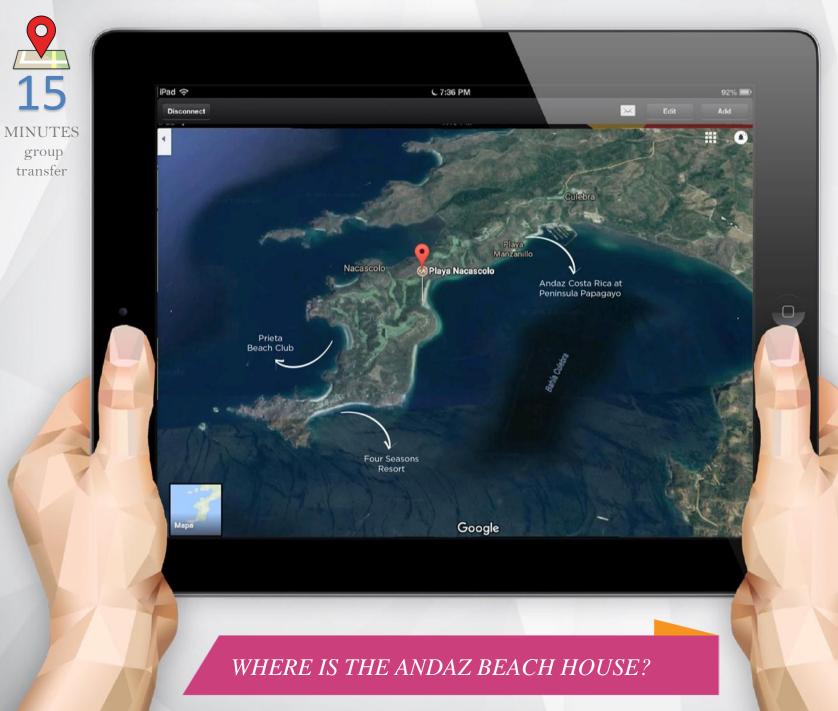

#### **10-15 MINUTES**

- Andaz Beach House
- Papagayo Explorers Club
- Arnold Palmer Signature Golf Course
- Tennis Center
- 8 restaurant options
- Witch's Rock Canopy Tour & other activities
- Marina Papagayo

#### Nacascolo Beach Our largest beach and home to Andaz Beach House

Andaz Beach House

- Available for daytime or evening functions
- Arrive by water on a catamaran
- Banquet rounds up to 300