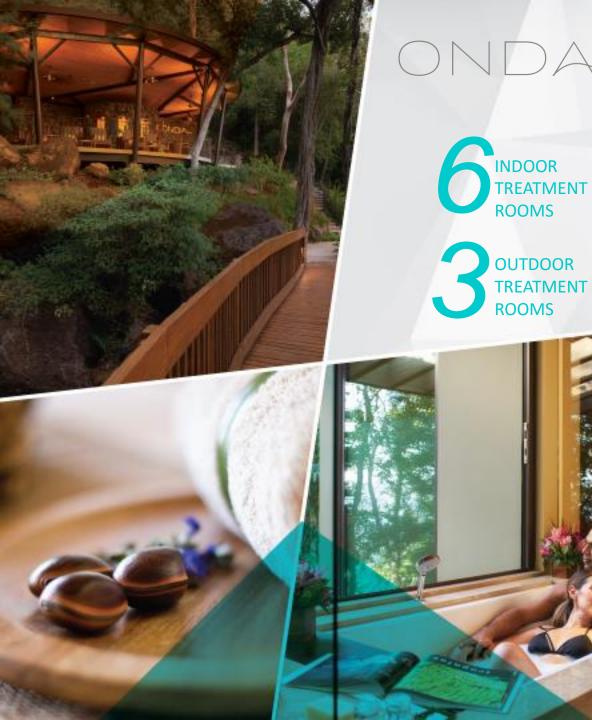

# 153 ROOMS

Every room faces the water and offers expansive views of the forest and/or bay via floor to ceiling windows. Large folding doors open to the terrace, creating a truly indoor/outdoor living space.

# 21 SUITES

Suite offer a spacious balcony with breathtaking views of Culebra Bay and the tropical dry forest

### Guestroom Amenity inclusions

- Complimentary wireless Internet (unlimited devices)
- Complimentary minibar (without alcohol)
- LATHER modern apothecary bath amenities
- Unlimited local phone calls
- Complimentary gifts- Custom Fedora Hats and Andaz Flip-Flops