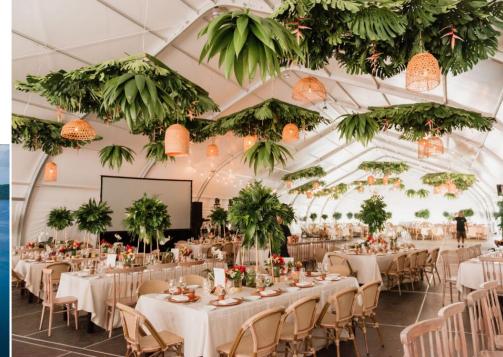

### What's New?

- Expanded Jardín event space for 300 seated
- Expanded patio with custom tent
- Vintage VW van poolside bar
- Refreshed pool decks and furnishings
- Outdoor exercise stations throughout the Peninsula
- Boat transfers to/from Andaz Beach House
- Electric Assist Bike Network (complimentary)

### MEET OUR EXPANDED JARDÍN NOW READY!!