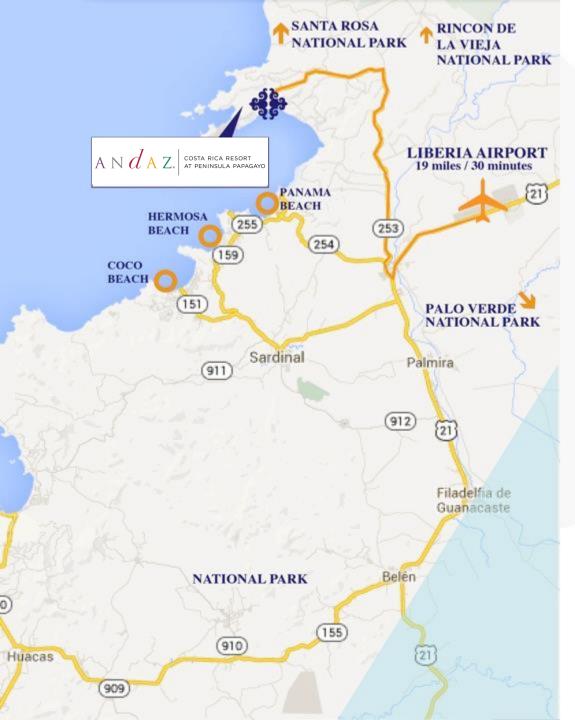

#### **10-15 MINUTES**

- Andaz Beach House
- Papagayo Explorers Club
- Arnold Palmer Signature Golf Course
- Tennis Center
- 8 restaurant options
- Witch's Rock Canopy Tour & other activities
- Marina Papagayo

#### **30-35 MINUTES**

• Liberia International Airport (LIR)

#### **40 MINUTES**

- Coco Beach shopping & dining
- Liberia for a taste of local culture

#### 75-90 MINUTES

- Palo Verde National Park
- Rincon de la Vieja National Park

**Four Seasons Resort** ብ Costa Rica

private Residences

Pour Seasons

**Prieta Bay** 

- 8 Prieta Beach Club
- O Prieta Estates
- 6 Golf ClubHouse, Tennis **Center & Bike Shop**
- 6 Las Terrazas
- 7 Palmer Signature Course
- 1 Nature Center
- Andaz Beach House